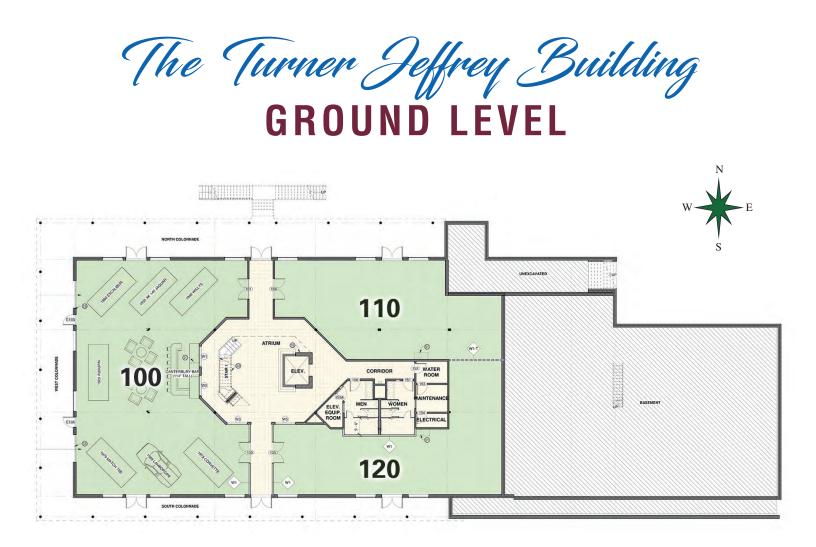

| Suite Number | Square Footage | Per Month |
|--------------|----------------|-----------|
| 100          | 3,031          | Leased    |
| 110          | 1,558          | Leased    |
| 120          | 1,521          | Leased    |