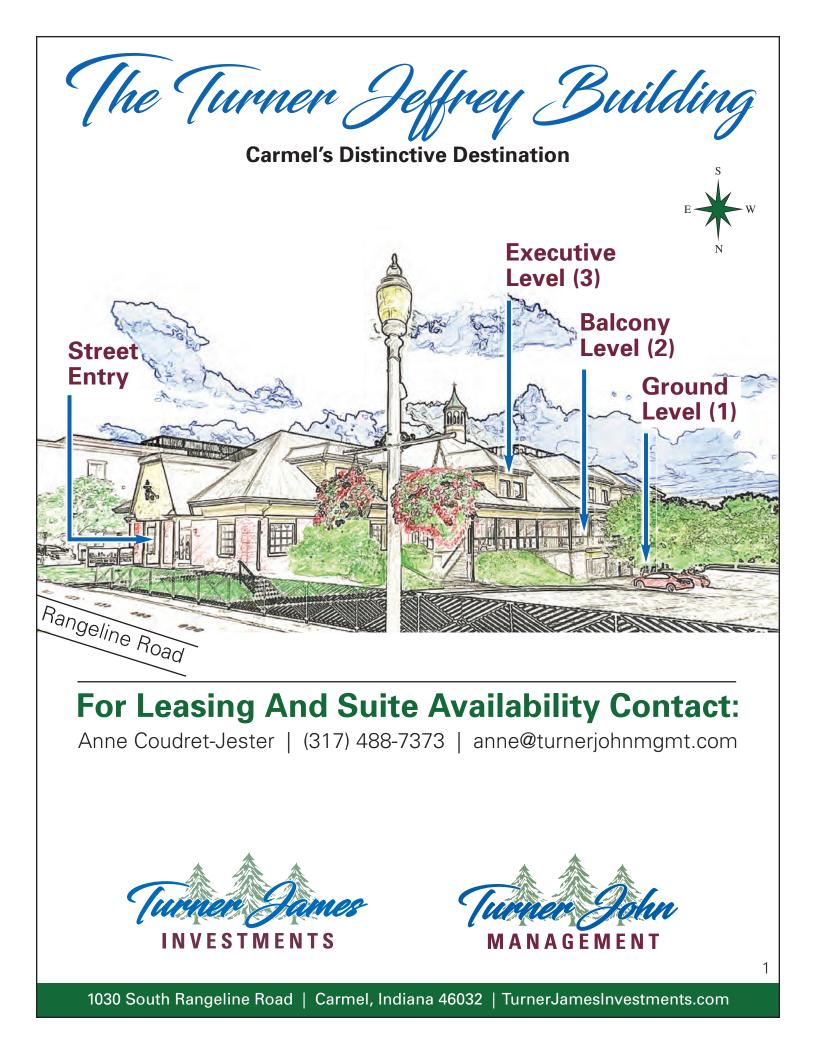

| Suite Number | Square Footage | Per Month |
|--------------|----------------|-----------|
| 100          | 3,031          | Leased    |
| 110          | 1,558          | Leased    |
| 120          | 1,521          | Leased    |



| Suite Number | Square Footage | Per Month |
|--------------|----------------|-----------|
| 210          | 1,415          | Leased    |
| 220          | 1,215          | Leased    |
| 230          | 1,134          | Leased    |
| 250          | 2,452          | \$5,825   |
| 260          | 528            | Leased    |
| 270          | 692            | Leased    |
| 280          | 664            | Leased    |
| 290          | 1,600          | Leased    |

SOUTH BALCON



| Suite Number | Square Footage | Per Month |
|--------------|----------------|-------