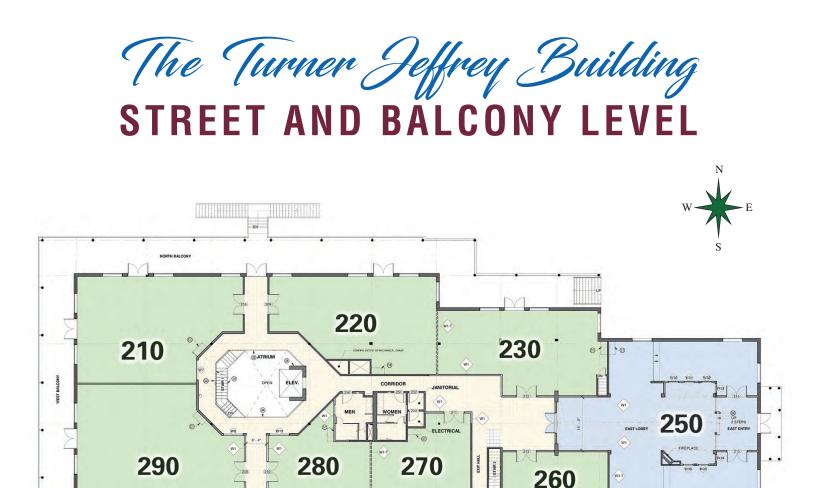

| Suite Number | Square Footage | Per Month |
|--------------|----------------|-----------|
| 210          | 1,415          | Leased    |
| 220          | 1,215          | Leased    |
| 230          | 1,134          | Leased    |
| 250          | 2,452          | \$5,825   |
| 260          | 528            | Leased    |
| 270          | 692            | Leased    |
| 280          | 664            | Leased    |
| 290          | 1,600          | Leased    |