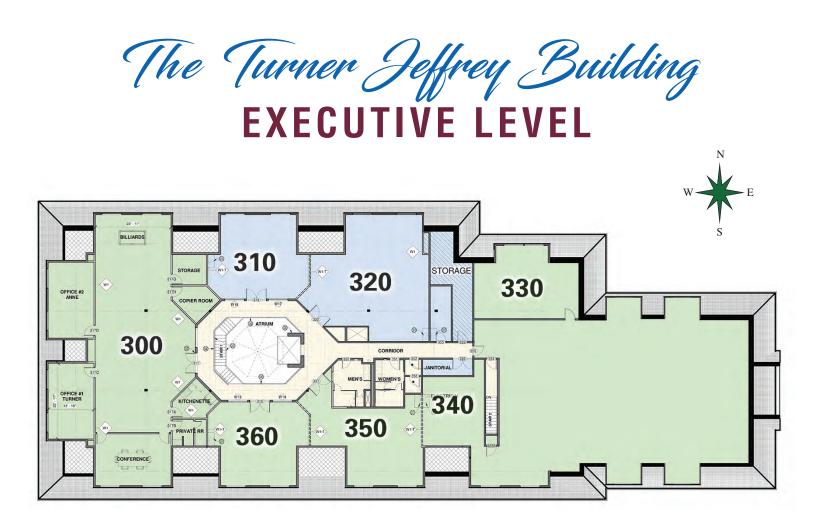

SOUTH BALCON

| Suite Number | Square Footage | Per Month |
|--------------|----------------|-----------|
| 300          | 3,147          | Leased    |
| 310          | 669            | \$1,565   |
| 320          | 1,122          | \$2,620   |
| 330          |                | Leased    |
| 340          | _              | Leased    |
| 350          | 699            | Leased    |
| 360          | 670            | Leased    |