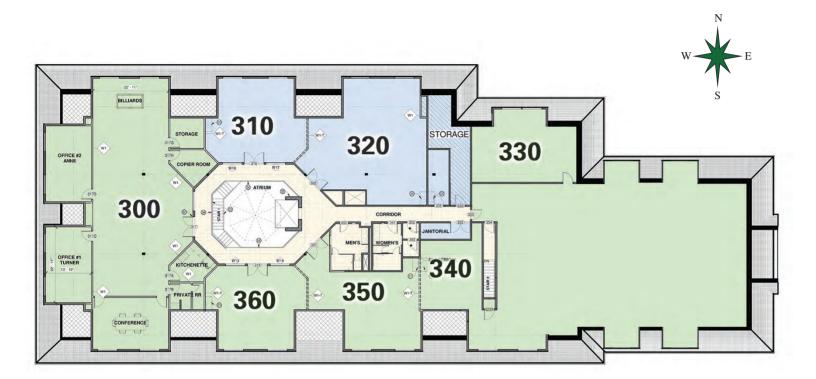

| Suite Number | Square Footage | Per Month |
|--------------|----------------|-----------|
| 300          | 3,147          | Leased    |
| 310          | 669            | \$1,565   |
| 320          | 1,122          | \$2,620   |
| 330          |                | Leased    |
| 340          | _              | Leased    |
| 350          | 699            | Leased    |
| 360          | 670            | Leased    |