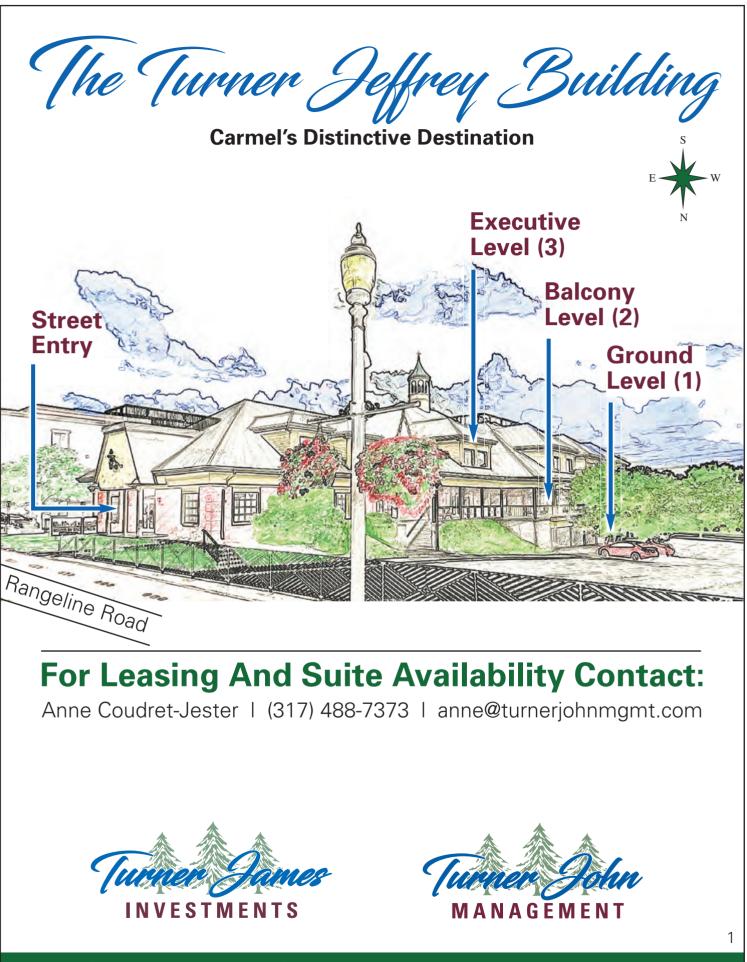

1030 South Rangeline Road | Carmel, Indiana 46032 | TurnerJamesInvestments.com

| Suite Number | Square Footage | Per Month |
|--------------|----------------|-----------|
| 100          | 3,031          | Leased    |
| 110          | 1,558          | \$3,775   |
| 120          | 1,521          | Leased    |