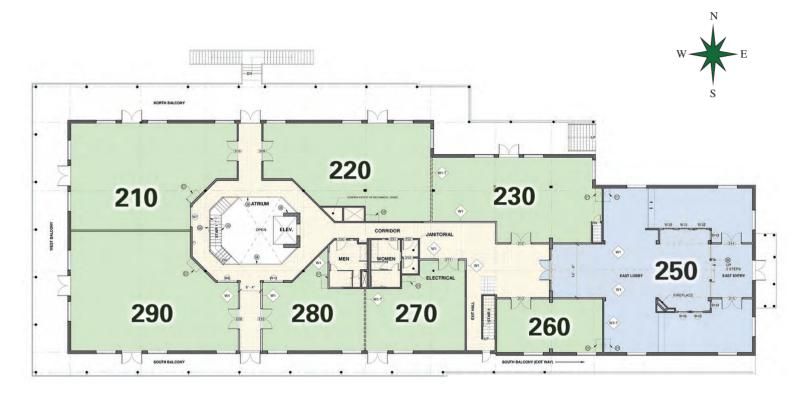

| Suite Number | Square Footage | Per Month |
|--------------|----------------|-----------|
| 210          | 1,415          | Leased    |
| 220          | 1,215          | Leased    |
| 230          | 1,134          | Leased    |
| 250          | 2,452          | \$5,825   |
| 260          | 528            | Leased    |
| 270          | 692            | Leased    |
| 280          | 664            | Leased    |
| 290          | 1,600          | Leased    |