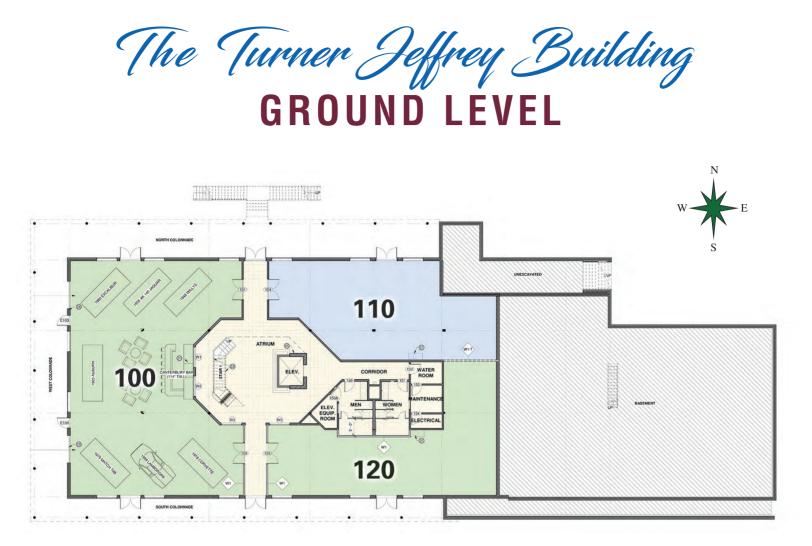

1030 South Rangeline Road | Carmel, Indiana 46032 | TurnerJamesInvestments.com

| Suite Number | Square Footage | Per Month |
|--------------|----------------|-----------|
| 100          | 3,031          | Leased    |
| 110          | 1,558          | \$3,775   |
| 120          | 1,521          | Leased    |