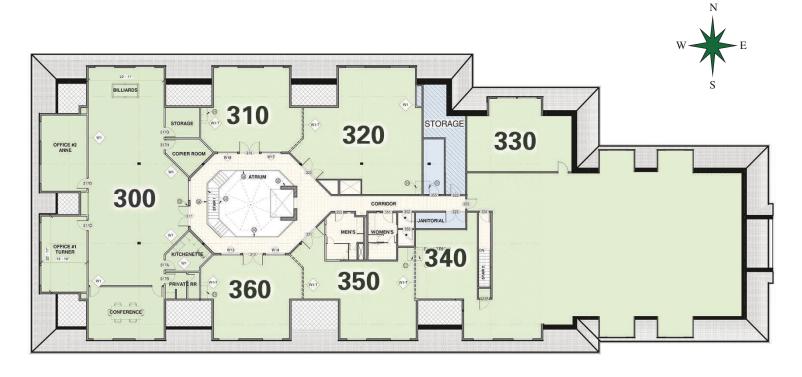

### The Turner Jeffrey Building

#### **EXECUTIVE LEVEL**

| Suite Number | Square Footage | Per Month |
|--------------|----------------|-----------|
| 300          | 3,147          | Leased    |
| 310          | 669            | Leased    |
| 320          | 1,122          | Leased    |
| 330          | _              | Leased    |
| 340          | _              | Leased    |
| 350          | 699            | Leased    |
| 360          | 670            | Leased    |