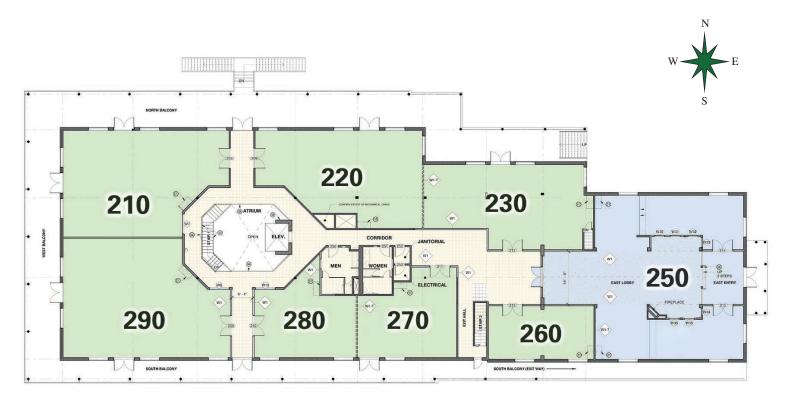

## The Turner Jeffrey Building STREET AND BALCONY LEVEL

| Suite Number | Square Footage | Per Month |
|--------------|----------------|-----------|
| 210          | 1,415          | Leased    |
| 220          | 1,215          | Leased    |
| 230          | 1,134          | Leased    |
| 250          | 2,452          | \$5,825   |
| 260          | 528            | Leased    |
| 270          | 692            | Leased    |
| 280          | 664            | Leased    |
| 290          | 1,600          | Leased    |