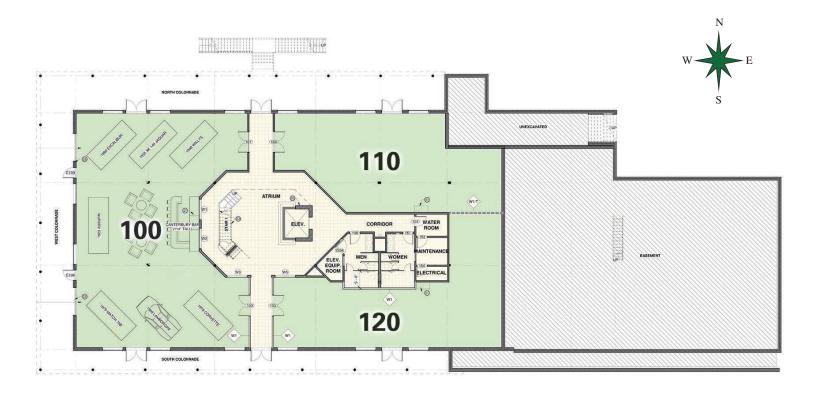

# The Turner Jeffrey Building GROUND LEVEL

| Suite Number | Square Footage | Per Month |
|--------------|----------------|-----------|
| 100          | 3,031          | Leased    |
| 110          | 1,558          | Leased    |
| 120          | 1,521          | Leased    |